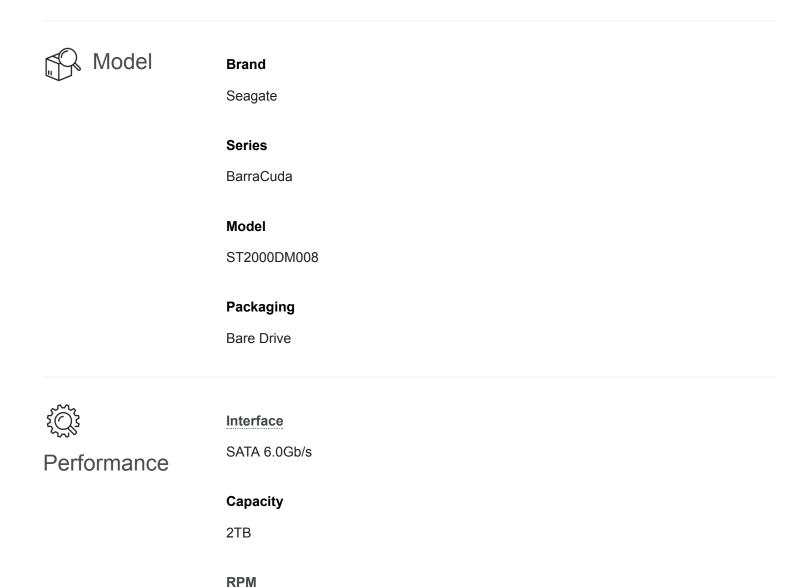

# LEARN MORE ABOUT THE SEAGATE ST2000DM008

Cache

7200 RPM

256MB

**Features** 

Versatile HDDs for all your PC needs bring you industry-leading excellence in personal computing.

For over 20 years the BarraCuda family has delivered super-reliable storage for the hard drive industry.