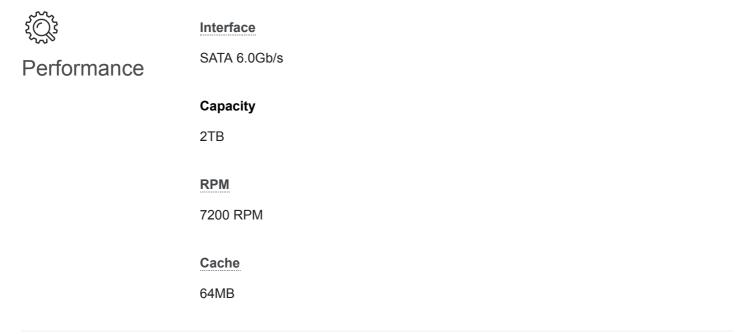

Capacities up to 8TB for desktops, BarraCuda leads the market with the widest range of storage options available.

Advanced Power modes help save energy without sacrificing performance.

SATA 6Gb/s interface optimizes burst performance.