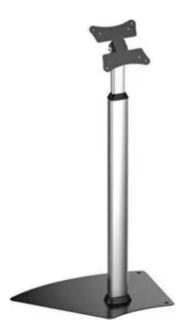

## IPlay 3066 Adjustable Touch Screen Monitors LCD LED Stand:

## **Featuers & Specifications:**

- Universal Height Adjustable Touch Screen Floor Stand for most 13"-21" Touch Screens / Monitors
- Stylish and Functional design to provide solid Presentation Solutions
- Height adjustable tube for different needs
  VESA 75x75 & 100x100 compatible, 10kg/22lbs
- Effortless ±90° tilt adjustment for optimal touch and viewing angle ensuring perfect display
- Large fan-shaped solid steel base with mounting holes for extra security
- Smart Cable Management runs & hides along the tube
- Full un-restricted access to all Touch screen use Features
- For Office, Commercial, Industrial, Public, Marketing, Hospitality etc use