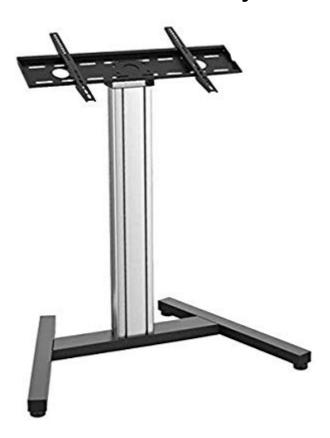

## IPlay 3099 Touch Screen Monitors LCD LED Adjustable Stand:

## **Featuers & Specifications:**

- Universal Stand with steady Base for most 37"- 70" Television / Touchscreen
- Stylish and Functional design to provide solid Presentation Solutions
- VESA 200x200,400x200,300x300,400x400 & 600x400 compatible, 50kg/110lbs
- 45°-90° TV bracket tilting available for optimal touch and viewing angle ensuring perfect display
- Total height: 1000mm with Micro-height feet adjustable technology
- Solid steady Base for extra security, Powder coated and oxidized material product
- Integrated Smart Cable Management
- Full unrestricted access to all Touch screen use Features
- For Office, Commercial, Industrial, Public, Marketing, Hospitality etc use