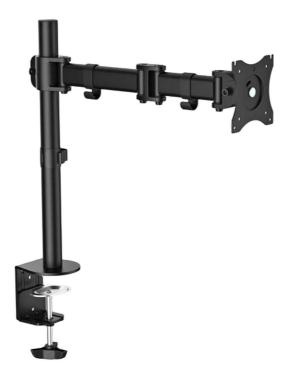

## IPlay 7266 Touch Screen Monitors LCD LED Adjustable Stand:

## **Featuers & Specifications:**

- For Most 13"-27" LCD/LED Monitor
- Universal Steel LCD/ LED Monitor Desk Mount
- VESA 75x75 & 100x100 compatible, 8kg/17.6Ibs
- 360° rotation, 180° swivel and ±45° tilting for all viewing
- Ball-joint structure allows smooth, effortless rotating and positioning for all direction
- Free height adjusting for an optimal ergonomic position
- Cable clips to keep cables organized and protected
- Strong Premium design holds your monitors firmly & safely
- SAVE YOUR NECK with Full Motion optimal viewing angles for neutral upper body, relaxed shoulders & Straight Neck
- For Home, Office, Commercial, Industrial, Public, Marketing, Hospitality etc use