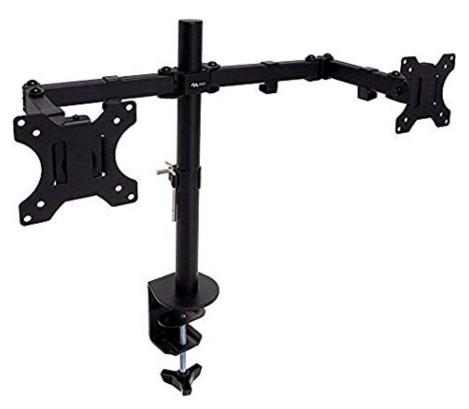

IPlay 7266 DUAL Touch Screen Monitors LCD LED Adjustable Stand:

## Featuers & Specifications:

- Universal Articulating Steel DUAL LCD/ LED Monitor Desk Mount
- VESA 75x75 & 100x100 compatible, 8kg/17.6Ibs (x 2)
- 360° rotate and +30°~-30° tilt VESA plate design for all viewing including Vertical
- Free height adjusting for an optimal ergonomic position
- Cable clips to keep cables organized and protected
- Strong Premium design holds your monitors firmly & safely
- SAVE YOUR NECK with Full Motion optimal viewing angles for neutral upper body, relaxed shoulders & Straight Neck
- For Home, Office, Commercial, Industrial, Public, Marketing, Hospitality etc use