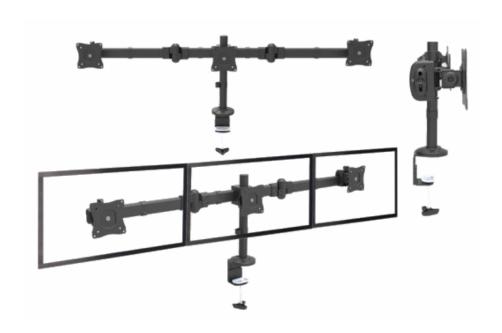

## IPlay 7266 TRIO Triple Touch Screen Monitors LCD LED Adjustable Stand:

## Featuers & Specifications:

- For Most 13"-27" TRIO LCD/LED Monitor
- Universal Articulating Steel TRIO LCD/ LED Monitor Desk Mount
- VESA 75x75 & 100x100 compatible, 8kg/17.6Ibs (x 3)
- Supports Three monitors Horizontally
- 360° rotate and +30°~-30° tilt VESA plate design for all viewing including Vertical
- Free height adjusting for an optimal ergonomic position
- Cable clips to keep cables organized and protected
- Strong Premium design holds your monitors firmly & safely
- SAVE YOUR NECK with Full Motion optimal viewing angles for neutral upper body, relaxed shoulders & Straight Neck
- For Home, Office, Commercial, Industrial, Public, Marketing, Hospitality etc use