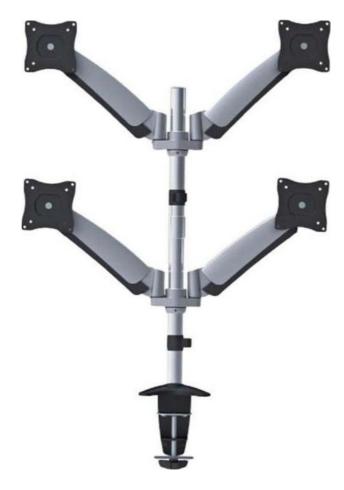

## IPlay 7266 QUAD Four Touch Screen Monitors LCD LED Adjustable Stand:

## **Featuers & Specifications:**

- For Most 13"-27" DUAL CURVED Monitor & DUAL LCD/LED Monitor
- Universal Interactive Counterbalance DUAL CURVED Monitor & DUAL LCD/LED Monitor Desk Mount
- VESA 75x75 & 100x100 compatible, 9kg/19.8lbs (x4)
- Gas spring mechanism offers perfect counterbalance presentation in all directions
- Built-in spring tension gauge can be easily adjusted to fit varied weights the arm holds
- 360° rotate and -40°~+90° tilt VESA plate design
- Polished aluminum construction offers greater durability and enhanced aesthetics
- Strong Solid steel, Elegant die casting aluminum and integrated with innovative counterbalance technology holds your monitors firmly & safely
- Cable management feature routes & hides cables under the arm
- Additional Laptop holder also provided for laptop pc use on workstation
- SAVE YOUR NECK with Full Motion optimal viewing angles for neutral upper body, relaxed shoulders & Straight Neck
- For Home, Office, Commercial, Industrial, Public, Marketing, Hospitality etc use