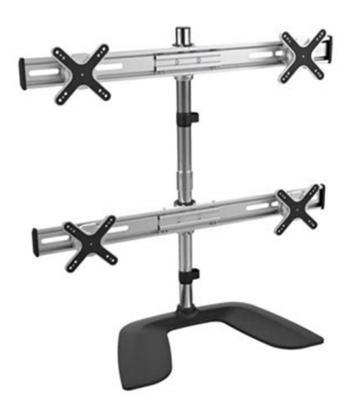

## IPlay 7299 Four Monitor LCD LED Adjustable Sand With Steady Base:

## **Featuers & Specifications:**

- For Most 13"-27" LCD/LED Monitor
- Universal Elegant Aluminum QUAD LCD/LED Desk Stand
- VESA 75x75 & 100x100 compatible, 8kgs/17.6Ibs (x4)
- Slide-in VESA plate provides easy access for attachment and detachment
- Solid Aluminum Base ensures safety
- 360° rotation allows portrait and landscape viewing, -15°~ +15°tilt, 15°swivel
- Ball-Joint structure allows smooth, effortless tilt motion for any direction also vertical
- Cable clips keeps cables organized and protected
- Strong Premium & Elegant innovatory design holds your monitors firmly & safely
- SAVE YOUR NECK with Full Motion optimal viewing angles for neutral upper body, relaxed shoulders & Straight Neck
- For Home, Office, Commercial, Industrial, Public, Marketing, Hospitality etc. use