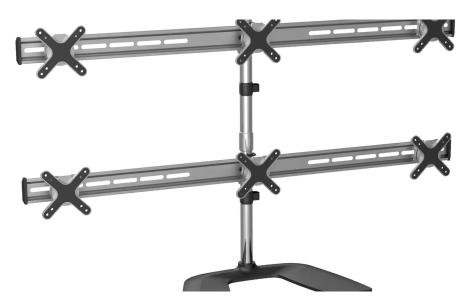

IPlay 7399 Six Monitors LCD LED Adjustable Sand With Steady Base:

## **Featuers & Specifications:**

- For Most 13"-27" LCD/LED Monitor
- Universal Elegant Aluminum SIX LCD/LED Desk Stand
- VESA 75x75 & 100x100 compatible, 8kgs/17.6Ibs (x6)
- Slide-in VESA plate provides easy access for attachment and detachment
- Solid Aluminum Base ensures safety
- 360° rotation allows portrait and landscape viewing, -15°~ +15°tilt, 15°swivel
- Ball-Joint structure allows smooth, effortless tilt motion for any direction also vertical
- Cable clips keeps cables organized and protected
- Strong Premium & Elegant innovatory design holds your monitors firmly & safely
- SAVE YOUR NECK with Full Motion optimal viewing angles for neutral upper body, relaxed shoulders & Straight Neck
- For Home, Office, Commercial, Industrial, Public, Marketing, Hospitality etc. use