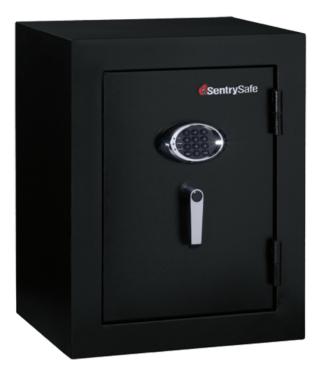

## Sentry Safe EF3428E Executive Digital Fire Safe:

The SentrySafe EF3428E Fire-Safe will preserve your records and valuables with its exemplary features. Fire protection, water resistance and a programmable electronic lock are just a few of the safety benefits of this high-end safe. Inside your belongings can be conveniently arranged on 2 multi-position shelves and protected from scratches on the added carpeting.

## Featuers:

- ETL verified 1/2-hour fire protection for up to 1550 degree F
- ETL verified water-resistant in 12 in. of water for 72 hours
- May be bolted to floor (hardware included)
- Programmable electronic lock with override key
- 7 oversized bolts (30 mm) help to prevent unwanted entry and access
- Thicker door for added security
- 2 multi-position shelves
- Carpeted interior