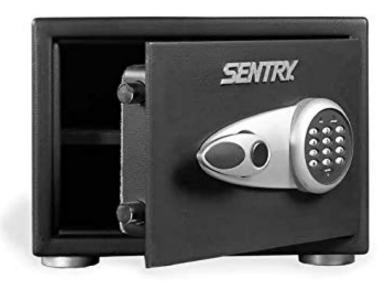

# Sentry T2-330 Digital Security Safe:

In the safe can be stored documents, firearms and small valuables. It has gray shade with hammer effect and has a key and digital locking system. The safe can be anchored to the floor and wall It can be installed at home, work and hotels.

### Features:

- Free-standing solid steel security safe with 6mm door plate thickness and 3mm wall thickness.
- Electronic lock and four bitted key with two live locking bolts.
- Internal hinges.
- May be bolted to the floor or wall for added security.
- Available in two sizes.
- Largest safe will hold a laptop computer.