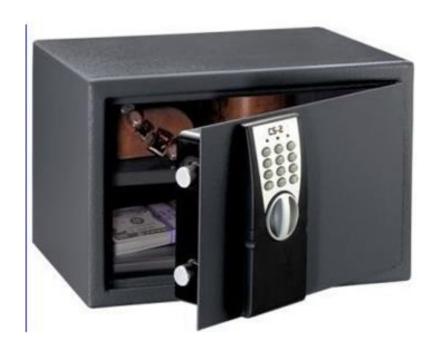

## SentrySafe cs-2 Digital Security Safe Model:

Sort and secure everything (money in coins, bank notes, che- ques). Removable trays, privacy locks, a durable enamel finish and smooth, rounded edges make Sentry Safe cash boxes neat, professional helpers with many uses.

## **Features & Specifications:**

- Electronic Security Safe secures most laptops and other valuables from theft.
- Electronic lock with override key and two live-locking bolts, removable shelf, carpeted floor, concealed hinges and armored steel construction for a formidable deterrent against theft and loss.
- Security cable offers access for a power cord and allows safe to be tethered for security.
- Safe includes bolt-down hardware for added security.
- Holds 1.2 cubic feet (36.3 cubic liters). Interior dimensions are 16-3/4" wide x 12-5/8" deep x 10-1/2" high (42-3/5cm wide x 32cm deep x 26-3/5cm high).
- Weight 35.1 lb. (15.9 kg.).