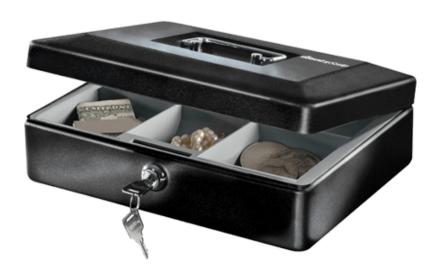

# SentrySafe CB-10 Key Lock Cash Box:

The Sentry Safe CB-10 Cash Box is a small, portable cash box that's equipped with a key lock for security. The handle folds away for convenient storage during use, and the rounded corners eliminate sharp edges. The durable enamel finish allows this cash box to withstand rigorous use, and the interior features a removable tray that's great for organizing change and other small items.

#### **PRIVACY KEY LOCK**

Our most standard option and the simplest way to secure your valuables. Typically accompanied by a spare for convenience.

#### **CARRYING HANDLE**

Make moving your safe, chest or file easy with a convenient carrying handle.