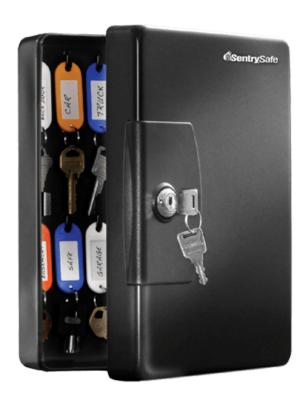

# SentrySafe KB25 0.06 Cubic FT KeyBox:

The SentrySafe Key Box KB-25 offers organization and security for keys at your home or business. Color-coded tags (included) and labels make finding and returning your keys quick and easy. Mounting hardware is also included for added security.

#### **KEY TAG**

Color-coded tags and labels allow for easy organization