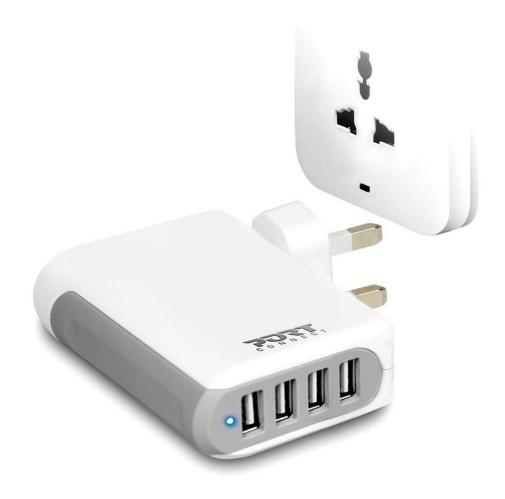

#### **PRODUCT OVERVIEW**

Buy Port Design Wall Charger with 4 X USB Ports - Grey, White at Best Price!

• Wall charger with 4X USB ports

• Fast charge protocol: 70% faster charge

• Smart charge chipset: optimized charge & battery life

### **Performance**

Charger type Indoor USB 2.0 ports quantity 4 Charger compatibility Smartphone, Tablet Power source type AC

### Design

LED indicators Yes Colour of product Grey, White

### **Ports & interfaces**

USB 2.0 ports quantity 4

# Indication

LED indicators Yes

### Colour

Colour of product Grey, White