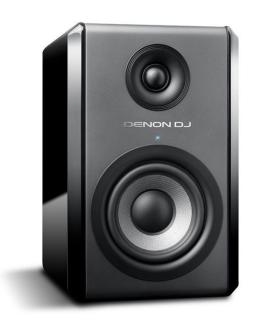

## **Denon SM50 Bi-Amplified 90 Watt Reference Monitor Speaker:**

Gineered For The Dj In The Booth Or For Recording Mixes In The Studio, The Denon Dj Sm50 Monitor Easily Handles Any Task With Its Powerful 90-watt Bi-amplified System Driving A Potent, Long-excursion 5 ¼-inch Woofer And Smooth 1-inch Silk Dome Tweeter. Dedicated Proximity Controls Give You The Ability To Fine-tune The Speaker In Diverse Environments. It Also Features Hf Trim, Mf Boost, And Lf Cutoff Controls, Which Enables You To Dial In The Perfect Sound In Any Acoustic Setting. The Sm50 Includes XIr, Balanced ¼-inch Trs, And Rca Inputs For Complete Connection Versatility. Great Sound, Connection Versatility, Precise Tonal Control—The Sm50 Has It All!

## **Specifications:**

• Dimensions (each): 12.5" x 10.1" x 8"

• Weight (each): 17.2 lbs

Power configuration: Bi-amplified

• LF Driver size: 5.25 inch (135mm)

• HF Driver size: 1 inch (25mm)

• LF Driver amp: 50-Watt

• HF Driver amp: 40-Watt

• Input: XLR, balanced 1/4 inch (6.3mm), RCA

• Enclosure type: Ported

Frequency range: 50 Hz to 20 kHz